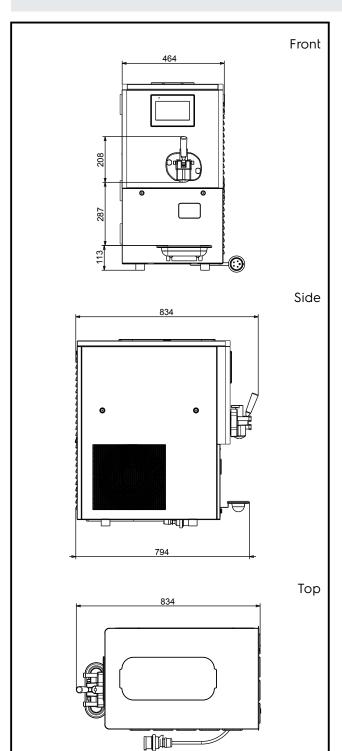

#### Soft Served Capri Soft Ice Cream Dispenser, 1 flavour, electronical control & touch panel, 290cones/ h-pump

| Electric                                                                                                                                                                                                                     |                                                                                         |
|------------------------------------------------------------------------------------------------------------------------------------------------------------------------------------------------------------------------------|-----------------------------------------------------------------------------------------|
| Supply voltage:<br>560067 (CAP118DPA3PH)<br>Electrical power max.:                                                                                                                                                           | 380-400 V/3N ph/50 Hz<br>2 kW                                                           |
| Key Information:                                                                                                                                                                                                             |                                                                                         |
| External dimensions, Width:<br>External dimensions, Depth:<br>External dimensions, Height:<br>Net weight:<br>Freezing cylinder capacity:<br>Preparation system:<br>N° of hoppers/grinders:<br>Hopper capacity:<br>Plug type: | 465 mm<br>831 mm<br>846 mm<br>120 kg<br>1.95 l<br>pump<br>1<br>11 l<br>IEC/EN 60309-1/2 |
| Refrigeration Data                                                                                                                                                                                                           |                                                                                         |
| Operating temperature min.:                                                                                                                                                                                                  | 20 °C                                                                                   |