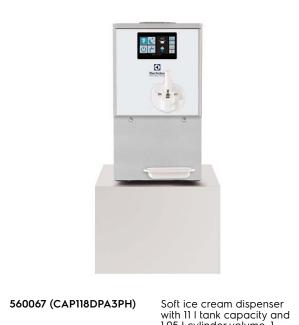

Soft Served Capri Soft Ice Cream Dispenser, 1 flavour, electronical control & touch panel, 290cones/h-pump

7 (CAP118DPA3PH) Soft ice cream dispenser with 11 I tank capacity and 1,95 I cylinder volume, 1 flavour, electronical control and touch screen panel, countertop, hourly production: 290 cones (75 gr), pump version, R452A

### Item No.

Soft ice cream and frozen yogurt dispenser with 111 tank capacity and 1,951 cylinder volume, 1 flavour, hourly production: 290 cones (75gr). Digital control and touch screen panel. It is a countertop appliance with pump system. Tank agitator and stainless steel drip tray are included as standard. Air-cooled version: requires no water connections that means less operating costs and it is easy to install.

## **Main Features**

- Countertop appliance with pump delivers soft ice cream and frozen yogurt, single-flavor equipment.
- Thanks to the pump feeding system, the equipment incorporates more air high overrun and therefore the dispensed ice cream is lighter and softer. High overrun means higher profit.
- Digital control with touch screen.
- The machine is equipped with tank agitator and stainless steel drip tray.
- Equipped with a 11 liters tank capacity and dispenses up to 290 cones/h (75 gr cones).